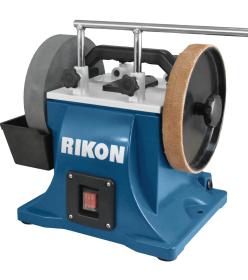

# 8" Wet Sharpener Model 82-100

Wheel & Trough 8" wheel and deep water trough included

Leather Strop Wheel

Excellent for finishing or polishing your workpiece

### LEATHER STROP WHEEL

| Diameter | 8″     |
|----------|--------|
| Width    | 1-1/8″ |
| Arbor    | 12mm   |

Support Arm

Long support arm great for mounting jigs

Waterproof Switch

The ON/OFF switch also comes with a Forward/Reverse feature and is also waterproof