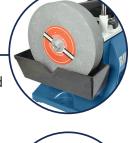

# 8" Wet Sharpener Model 82-100

Wheel & Trough 8" wheel and deep water trough included

Leather Strop Wheel

Excellent for finishing or polishing your workpiece

| WET STONE WHEEL |         |
|-----------------|---------|
| Diameter        | 8″      |
| Width           | 1-9/16" |
| Arbor           | 12mm    |
| Grit            | 220     |