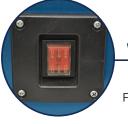

### LEATHER STROP WHEEL

| Diameter | 8″     |
|----------|--------|
| Width    | 1-1/8″ |
| Arbor    | 12mm   |

Support Arm

Long support arm great for mounting jigs

Waterproof Switch

The ON/OFF switch also comes with a Forward/Reverse feature and is also waterproof